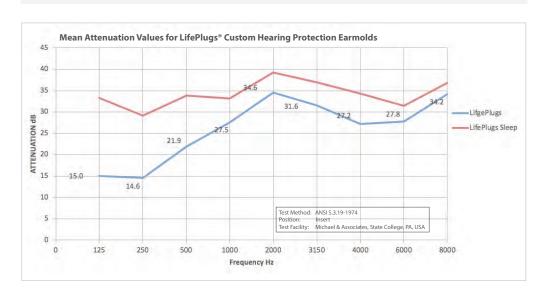

#### **ATTENUATION**

| ANSI S3.19-1974 Frequency in Hertz |      |      |      |      |      |      |      |      |      |
|------------------------------------|------|------|------|------|------|------|------|------|------|
|                                    | 125  | 250  | 500  | 1000 | 2000 | 3150 | 4000 | 6000 | 8000 |
| Standard                           | 15   | 14.6 | 21.9 | 27.5 | 34.6 | 31.6 | 27.2 | 27.8 | 34.2 |
| Sleep                              | 33.3 | 29.1 | 33.9 | 33.2 | 39.2 | 37   | 34.3 | 31.5 | 36.8 |

#### **DATA**

#### Attenuation Values for LifePlugs® Custom Hearing Protection Earmolds