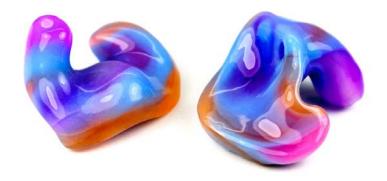

# **COLORS /** EARMOLDS

# Microsonic is known for its incredible selection of colors, swirls, sparkles, and shine!

|             | DESCRIPTION                                                                  | #OF COLORS                                                                                                                                                                                                                                                                                                                                                                                                                                                                                                                                                                                                                                                                                                                                                                                                                                                                                                                                                                                                                                                                                                                                                                                                                                                                                                                                                                                                                                                                                                           | GLITTER                                                                                                                                                                                                                                                                                                                                                                                                                                                                                                                                                                                                          | FLUORESCENT                                                                                                                                                                                                                                                                                                                                                                                                                                                                                                                                                                                                                                                                                                                                                                                                                                                                                                                                                                                                                                                                                                                                                                     |
|-------------|------------------------------------------------------------------------------|----------------------------------------------------------------------------------------------------------------------------------------------------------------------------------------------------------------------------------------------------------------------------------------------------------------------------------------------------------------------------------------------------------------------------------------------------------------------------------------------------------------------------------------------------------------------------------------------------------------------------------------------------------------------------------------------------------------------------------------------------------------------------------------------------------------------------------------------------------------------------------------------------------------------------------------------------------------------------------------------------------------------------------------------------------------------------------------------------------------------------------------------------------------------------------------------------------------------------------------------------------------------------------------------------------------------------------------------------------------------------------------------------------------------------------------------------------------------------------------------------------------------|------------------------------------------------------------------------------------------------------------------------------------------------------------------------------------------------------------------------------------------------------------------------------------------------------------------------------------------------------------------------------------------------------------------------------------------------------------------------------------------------------------------------------------------------------------------------------------------------------------------|---------------------------------------------------------------------------------------------------------------------------------------------------------------------------------------------------------------------------------------------------------------------------------------------------------------------------------------------------------------------------------------------------------------------------------------------------------------------------------------------------------------------------------------------------------------------------------------------------------------------------------------------------------------------------------------------------------------------------------------------------------------------------------------------------------------------------------------------------------------------------------------------------------------------------------------------------------------------------------------------------------------------------------------------------------------------------------------------------------------------------------------------------------------------------------|
| Carlo Carlo | Clear with up to<br>4 additional colors<br>swirled in                        | Clear<br>+<br>up to 4 colors                                                                                                                                                                                                                                                                                                                                                                                                                                                                                                                                                                                                                                                                                                                                                                                                                                                                                                                                                                                                                                                                                                                                                                                                                                                                                                                                                                                                                                                                                         | Added<br>Option                                                                                                                                                                                                                                                                                                                                                                                                                                                                                                                                                                                                  | Added<br>Option                                                                                                                                                                                                                                                                                                                                                                                                                                                                                                                                                                                                                                                                                                                                                                                                                                                                                                                                                                                                                                                                                                                                                                 |
|             | 2 to 5 colors overlapped<br>in a rainbow pattern                             | 2 to 5 colors                                                                                                                                                                                                                                                                                                                                                                                                                                                                                                                                                                                                                                                                                                                                                                                                                                                                                                                                                                                                                                                                                                                                                                                                                                                                                                                                                                                                                                                                                                        | Added<br>Option                                                                                                                                                                                                                                                                                                                                                                                                                                                                                                                                                                                                  | Added<br>Option                                                                                                                                                                                                                                                                                                                                                                                                                                                                                                                                                                                                                                                                                                                                                                                                                                                                                                                                                                                                                                                                                                                                                                 |
|             | White with up to 2<br>additional color, forming<br>a marble pattern          | White<br>+<br>up to 2 colors                                                                                                                                                                                                                                                                                                                                                                                                                                                                                                                                                                                                                                                                                                                                                                                                                                                                                                                                                                                                                                                                                                                                                                                                                                                                                                                                                                                                                                                                                         | Added<br>Option                                                                                                                                                                                                                                                                                                                                                                                                                                                                                                                                                                                                  | Added<br>Option                                                                                                                                                                                                                                                                                                                                                                                                                                                                                                                                                                                                                                                                                                                                                                                                                                                                                                                                                                                                                                                                                                                                                                 |
|             | 1 main color with up to<br>4 additional colors                               | 1 main color<br>+<br>up to 4 colors                                                                                                                                                                                                                                                                                                                                                                                                                                                                                                                                                                                                                                                                                                                                                                                                                                                                                                                                                                                                                                                                                                                                                                                                                                                                                                                                                                                                                                                                                  | Added<br>Option                                                                                                                                                                                                                                                                                                                                                                                                                                                                                                                                                                                                  | Added<br>Option                                                                                                                                                                                                                                                                                                                                                                                                                                                                                                                                                                                                                                                                                                                                                                                                                                                                                                                                                                                                                                                                                                                                                                 |
|             | 2 to 5 colors layered<br>side by side in a vertical<br>or horizontal pattern | up to 4 colors                                                                                                                                                                                                                                                                                                                                                                                                                                                                                                                                                                                                                                                                                                                                                                                                                                                                                                                                                                                                                                                                                                                                                                                                                                                                                                                                                                                                                                                                                                       | Added<br>Option                                                                                                                                                                                                                                                                                                                                                                                                                                                                                                                                                                                                  | Added<br>Option                                                                                                                                                                                                                                                                                                                                                                                                                                                                                                                                                                                                                                                                                                                                                                                                                                                                                                                                                                                                                                                                                                                                                                 |
|             | 1 color only                                                                 | 1 color only                                                                                                                                                                                                                                                                                                                                                                                                                                                                                                                                                                                                                                                                                                                                                                                                                                                                                                                                                                                                                                                                                                                                                                                                                                                                                                                                                                                                                                                                                                         | Added<br>Option                                                                                                                                                                                                                                                                                                                                                                                                                                                                                                                                                                                                  | Added<br>Option                                                                                                                                                                                                                                                                                                                                                                                                                                                                                                                                                                                                                                                                                                                                                                                                                                                                                                                                                                                                                                                                                                                                                                 |
|             |                                                                              | Image: Clear with up to<br>4 additional colors<br>swirled inImage: Clear with up to<br>4 additional colors<br>overlapped<br>in a rainbow patternImage: Clear with up to<br>4 additional color, forming<br>a marble patternImage: Clear with up to<br>4 additional colorsImage: Clear with up to<br>4 additional colors | Clear with up to<br>4 additional colors<br>swirled inClear<br>+<br>up to 4 colorsImage: Swirled in2 to 5 colors overlapped<br>in a rainbow pattern2 to 5 colorsImage: Swirled in2 to 5 colors overlapped<br>additional color, forming<br>a marble patternWhite<br>+<br>up to 2 colorsImage: Swirled in1 main color with up to 2<br>additional colors1 main color<br>+<br>up to 2 colorsImage: Swirled in1 main color with up to<br>4 additional colors1 main color<br>+<br>up to 4 colorsImage: Swirled in<br>a colors2 to 5 colors layered<br>side by side in a vertical<br>or horizontal patternup to 4 colors | Clear with up to<br>4 additional colors<br>swirled inClear<br>+<br>up to 4 colorsAdded<br>OptionImage: Clear with up to<br>4 additional colors<br>swirled in2 to 5 colorsAdded<br>OptionImage: Clear with up to<br>2<br>additional colors2 to 5 colorsAdded<br>OptionImage: Clear with up to<br>2<br>additional color, forming<br>a marble pattern2 to 5 colorsAdded<br>OptionImage: Clear with up to 2<br>additional color, forming<br>a marble patternVhite<br>+<br>up to 2 colorsAdded<br>OptionImage: Clear with up to<br>4 additional colors1 main color<br>+<br>up to 2 colorsAdded<br>OptionImage: Clear with up to<br>4 additional colors1 main color<br>+<br>up to 4 colorsAdded<br>OptionImage: Clear with up to<br>4 additional colors1 main color<br>+<br>up to 4 colorsAdded<br>OptionImage: Clear with up to<br>4 additional colors1 main color<br>+<br>up to 4 colorsAdded<br>OptionImage: Clear with up to<br>4 additional colors1 main color<br>+<br>up to 4 colorsAdded<br>OptionImage: Clear with up to<br>4 additional colors1 main color<br>+<br>up to 4 colorsAdded<br>OptionImage: Clear with up to<br>4 additional pattern1 color only1 color onlyAdded |

#### **Color Style**

It's time to show off! Select fun and inspiring earmold colors ... or your favorite logo. Personalize your earmolds. If you have fun with your earmold selection, chances are you'll end up wearing them more often ... and you'll be looking good, too!