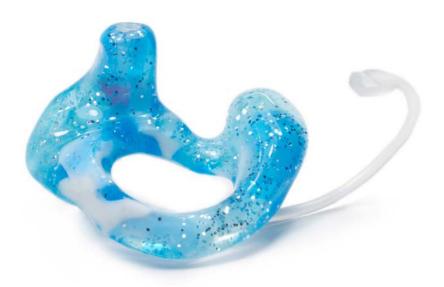

# MATERIALS

Custom-fit earmolds provide superior fit and personalized style.

#### **Earmold Materials**

Selecting appropriate material for retention is the first step into earmold configuration. Our ears grow during lifetime, skin becomes lose and the pinna becomes soft. Age is typically used to determine material type to achieve desired acoustic and retention. However, fitting aspect may vary based on a patient's unique needs.

#### **Color Style**

It's time to show off! Select fun and inspiring earmold colors ... or your favorite logo. Personalize your earmolds. If you have fun with your earmold selection, chances are you'll end up wearing them more often ... and you'll be looking good, too!