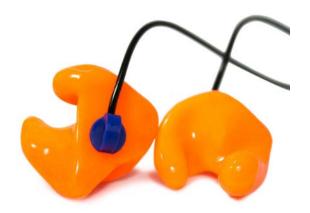

#### **PASSGUARD®**

#### INDUSTRIAL USE & SHOOTING SPORTS

- Permits hearing conversation
- Perfect for high impact noise
- Hypoallergenic & Antibacterial
- NRR 27 dB, Mean 38 dB, Attenuation up to 47 dB
- Optional EZ-Grip™ handles. Cords stay close to ear
- Optional laser engravings: company name, logo, left/right, personal initials, etc.