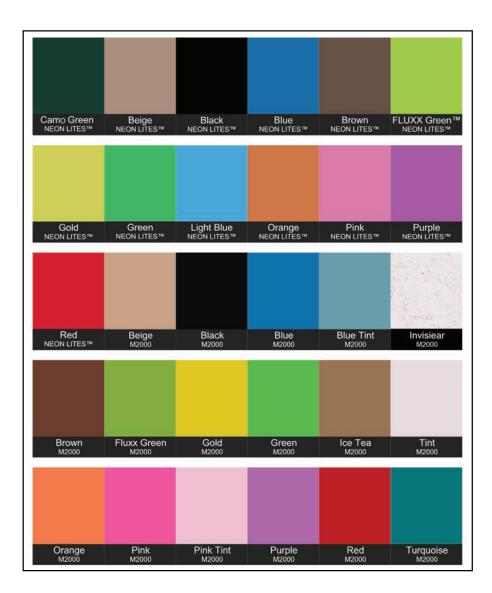

# **COLORS /** EARMOLDS

# Microsonic is known for its incredible selection of colors, swirls, sparkles, and shine!

|             | DESCRIPTION                                                                  | #OF COLORS                                                                                                                                                                                                                                                                                                                                                                                                                                                                                                                                                                                                                                                                                                                                                                                                                                                                                                                                                                                                                                                                                                                                                                                                                                                                                                                                                                                                                                                                                                           | GLITTER                                                                                                                                                                                                                                                                                                                                                                                                                                                                                                                                                                                                          | FLUORESCENT                                                                                                                                                                                                                                                                                                                                                                                                                                                                                                                                                                                                                                                                                                                                                                                                                                                                                                                                                                                                                                                                                                                                                                     |
|-------------|------------------------------------------------------------------------------|----------------------------------------------------------------------------------------------------------------------------------------------------------------------------------------------------------------------------------------------------------------------------------------------------------------------------------------------------------------------------------------------------------------------------------------------------------------------------------------------------------------------------------------------------------------------------------------------------------------------------------------------------------------------------------------------------------------------------------------------------------------------------------------------------------------------------------------------------------------------------------------------------------------------------------------------------------------------------------------------------------------------------------------------------------------------------------------------------------------------------------------------------------------------------------------------------------------------------------------------------------------------------------------------------------------------------------------------------------------------------------------------------------------------------------------------------------------------------------------------------------------------|------------------------------------------------------------------------------------------------------------------------------------------------------------------------------------------------------------------------------------------------------------------------------------------------------------------------------------------------------------------------------------------------------------------------------------------------------------------------------------------------------------------------------------------------------------------------------------------------------------------|---------------------------------------------------------------------------------------------------------------------------------------------------------------------------------------------------------------------------------------------------------------------------------------------------------------------------------------------------------------------------------------------------------------------------------------------------------------------------------------------------------------------------------------------------------------------------------------------------------------------------------------------------------------------------------------------------------------------------------------------------------------------------------------------------------------------------------------------------------------------------------------------------------------------------------------------------------------------------------------------------------------------------------------------------------------------------------------------------------------------------------------------------------------------------------|
| Carlo Carlo | Clear with up to<br>4 additional colors<br>swirled in                        | Clear<br>+<br>up to 4 colors                                                                                                                                                                                                                                                                                                                                                                                                                                                                                                                                                                                                                                                                                                                                                                                                                                                                                                                                                                                                                                                                                                                                                                                                                                                                                                                                                                                                                                                                                         | Added<br>Option                                                                                                                                                                                                                                                                                                                                                                                                                                                                                                                                                                                                  | Added<br>Option                                                                                                                                                                                                                                                                                                                                                                                                                                                                                                                                                                                                                                                                                                                                                                                                                                                                                                                                                                                                                                                                                                                                                                 |
|             | 2 to 5 colors overlapped<br>in a rainbow pattern                             | 2 to 5 colors                                                                                                                                                                                                                                                                                                                                                                                                                                                                                                                                                                                                                                                                                                                                                                                                                                                                                                                                                                                                                                                                                                                                                                                                                                                                                                                                                                                                                                                                                                        | Added<br>Option                                                                                                                                                                                                                                                                                                                                                                                                                                                                                                                                                                                                  | Added<br>Option                                                                                                                                                                                                                                                                                                                                                                                                                                                                                                                                                                                                                                                                                                                                                                                                                                                                                                                                                                                                                                                                                                                                                                 |
|             | White with up to 2<br>additional color, forming<br>a marble pattern          | White<br>+<br>up to 2 colors                                                                                                                                                                                                                                                                                                                                                                                                                                                                                                                                                                                                                                                                                                                                                                                                                                                                                                                                                                                                                                                                                                                                                                                                                                                                                                                                                                                                                                                                                         | Added<br>Option                                                                                                                                                                                                                                                                                                                                                                                                                                                                                                                                                                                                  | Added<br>Option                                                                                                                                                                                                                                                                                                                                                                                                                                                                                                                                                                                                                                                                                                                                                                                                                                                                                                                                                                                                                                                                                                                                                                 |
|             | 1 main color with up to<br>4 additional colors                               | 1 main color<br>+<br>up to 4 colors                                                                                                                                                                                                                                                                                                                                                                                                                                                                                                                                                                                                                                                                                                                                                                                                                                                                                                                                                                                                                                                                                                                                                                                                                                                                                                                                                                                                                                                                                  | Added<br>Option                                                                                                                                                                                                                                                                                                                                                                                                                                                                                                                                                                                                  | Added<br>Option                                                                                                                                                                                                                                                                                                                                                                                                                                                                                                                                                                                                                                                                                                                                                                                                                                                                                                                                                                                                                                                                                                                                                                 |
|             | 2 to 5 colors layered<br>side by side in a vertical<br>or horizontal pattern | up to 4 colors                                                                                                                                                                                                                                                                                                                                                                                                                                                                                                                                                                                                                                                                                                                                                                                                                                                                                                                                                                                                                                                                                                                                                                                                                                                                                                                                                                                                                                                                                                       | Added<br>Option                                                                                                                                                                                                                                                                                                                                                                                                                                                                                                                                                                                                  | Added<br>Option                                                                                                                                                                                                                                                                                                                                                                                                                                                                                                                                                                                                                                                                                                                                                                                                                                                                                                                                                                                                                                                                                                                                                                 |
|             | 1 color only                                                                 | 1 color only                                                                                                                                                                                                                                                                                                                                                                                                                                                                                                                                                                                                                                                                                                                                                                                                                                                                                                                                                                                                                                                                                                                                                                                                                                                                                                                                                                                                                                                                                                         | Added<br>Option                                                                                                                                                                                                                                                                                                                                                                                                                                                                                                                                                                                                  | Added<br>Option                                                                                                                                                                                                                                                                                                                                                                                                                                                                                                                                                                                                                                                                                                                                                                                                                                                                                                                                                                                                                                                                                                                                                                 |
|             |                                                                              | Image: Clear with up to<br>4 additional colors<br>swirled inImage: Clear with up to<br>4 additional colors<br>overlapped<br>in a rainbow patternImage: Clear with up to<br>4 additional color, forming<br>a marble patternImage: Clear with up to<br>4 additional colorsImage: Clear with up to<br>4 additional colors | Clear with up to<br>4 additional colors<br>swirled inClear<br>+<br>up to 4 colorsImage: Swirled in2 to 5 colors overlapped<br>in a rainbow pattern2 to 5 colorsImage: Swirled in2 to 5 colors overlapped<br>additional color, forming<br>a marble patternWhite<br>+<br>up to 2 colorsImage: Swirled in1 main color with up to 2<br>additional colors1 main color<br>+<br>up to 2 colorsImage: Swirled in1 main color with up to<br>4 additional colors1 main color<br>+<br>up to 4 colorsImage: Swirled in<br>a colors2 to 5 colors layered<br>side by side in a vertical<br>or horizontal patternup to 4 colors | Clear with up to<br>4 additional colors<br>swirled inClear<br>+<br>up to 4 colorsAdded<br>OptionImage: Clear with up to<br>4 additional colors<br>swirled in2 to 5 colorsAdded<br>OptionImage: Clear with up to<br>2<br>additional colors2 to 5 colorsAdded<br>OptionImage: Clear with up to<br>2<br>additional color, forming<br>a marble pattern2 to 5 colorsAdded<br>OptionImage: Clear with up to 2<br>additional color, forming<br>a marble patternVhite<br>+<br>up to 2 colorsAdded<br>OptionImage: Clear with up to<br>4 additional colors1 main color<br>+<br>up to 2 colorsAdded<br>OptionImage: Clear with up to<br>4 additional colors1 main color<br>+<br>up to 4 colorsAdded<br>OptionImage: Clear with up to<br>4 additional colors1 main color<br>+<br>up to 4 colorsAdded<br>OptionImage: Clear with up to<br>4 additional colors1 main color<br>+<br>up to 4 colorsAdded<br>OptionImage: Clear with up to<br>4 additional colors1 main color<br>+<br>up to 4 colorsAdded<br>OptionImage: Clear with up to<br>4 additional colors1 main color<br>+<br>up to 4 colorsAdded<br>OptionImage: Clear with up to<br>4 additional pattern1 color only1 color onlyAdded |

# M2000

M2000 is our premium soft silicone, custom-blended exclusively for Microsonic, and is extremely comfortable. The following chart represents our main color selection.

This chart represents the available color choices. Actual colors may