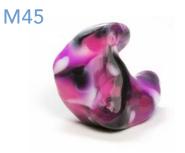

#### Available Exclusively from Microsonic

- Formerly known as M2000
- Most common silicone material
- Recommended for most age groups
- Tolerance for growth
- Hypoallergenic & Antibacterial
- Soft and comfortable for all-day-use
- Available with variety of color options
- Shore A 35
- Tube-Lock Assembly
- Recommended for soft skin texture
- Adult to Senior
- Hypoallergenic & Antibacterial
- •Comfortable for all-day-use
- Available with variety of color options
- Shore A 45
- Tube-Lock Assembly