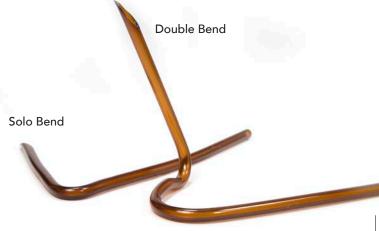

## STYLE, SIZE & COLOR

Specify size, style (Solo Bend or Double Bend), and color when ordering.