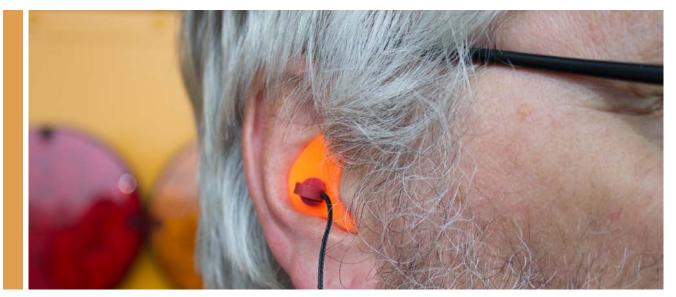

#### **PASSGUARD®**

#### INDUSTRIAL USE & SHOOTING SPORTS

- Permits hearing conversation
- Perfect for high impact noise
- Hypoallergenic & Antibacterial
- NRR 27 dB, Mean 38 dB, Attenuation up to 47 dB
- Optional EZ-Grip™ handles. Cords stay close to ear
- Optional laser engravings: company name, logo, left/right, personal initials, etc.