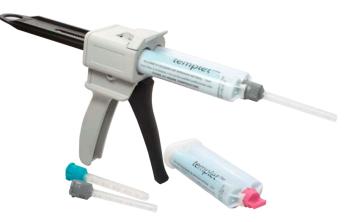

## MAKE A GOOD IMPRESSION

We have a variety of materials to choose from.

- General use 2-part Mega-Sil
- Silasoft for pediatric and CIC applications
- $\bullet$  templet^{\ensuremath{\mathsf{TM}}} in 50ml cartridges for quick and easy dispensing