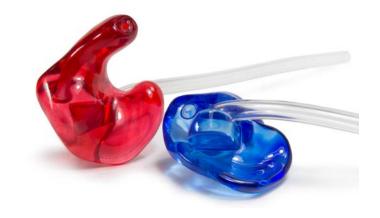

#### HIGH-FIDELITY SOUND QUALITY

- Recommended for musicians, sound crews, recording engineers, night club employees, and concert-goers
- Minimum change of sound quality
- Interchangeable Microsonic P-Series professional filters designed for music listening
- Available attenuations of 10dB, 15dB, 25dB, 30dB (solid)
- Hypoallergenic & Antibacterial