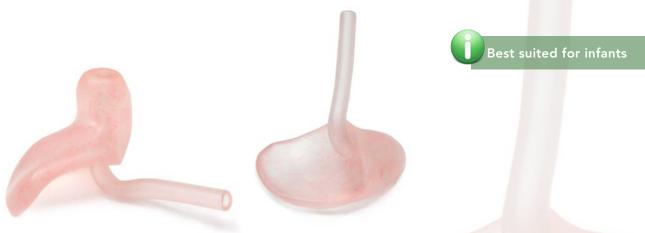

# MATERIALS / SYNTH-A-FLEX

# VINYL

## FEATURES

- Common pediatric material
- 12-month maximum use
- Higher tolerance against growth
- Best suited for infants
- Prone to shrinkage (12-month maximum use)

- Can be modified by dispenser
- Variety of color choices
- Solid color only
- Cemented tubing