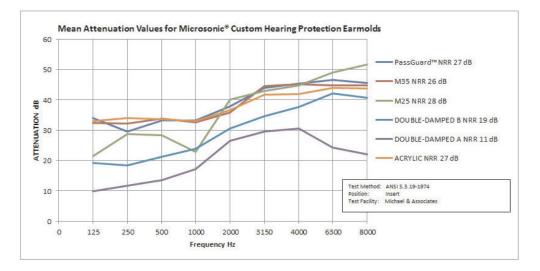

#### INDUSTRIAL USE & SHOOTING SPORTS

- Permits hearing conversation
- Perfect for high impact noise
- Hypoallergenic & Antibacterial
- NRR 27 dB, Mean 38 dB, Attenuation up to 47 dB
- Optional EZ-Grip™ handles. Cords stay close to ear
- Optional laser engravings: company name, logo, left/right, personal initials, etc.

#### EXCEPTIONAL COMFORT FOR ALL DAY USE

- Soft Silicone
- Maintains Acoustic Seal
- Hypoallergenic & Antibacterial
- Hardness Shore A 25 / A 35
- NRR 26 dB, Mean 36 dB, Attenuation up to 45 dB

### Sound Defenders - Double-Damped A / B

#### THE MOST VERSATILE HEARING PROTECTION

- A. NRR 11 dB, Mean 26 dB Attenuation up to 31 dB
  - Ideal for loud crowded environment (stadiums, sporting events, restaurants, etc.)
  - Minimum muffling effect
  - Soft, comfortable, and hypoallergenic
- B. NRR 19 dB, Mean 30 dB, Attenuation up to 42 dB
  - Ideal for industrial use
  - Perfect for impact noise
  - Soft, comfortable, and hypoallergenic